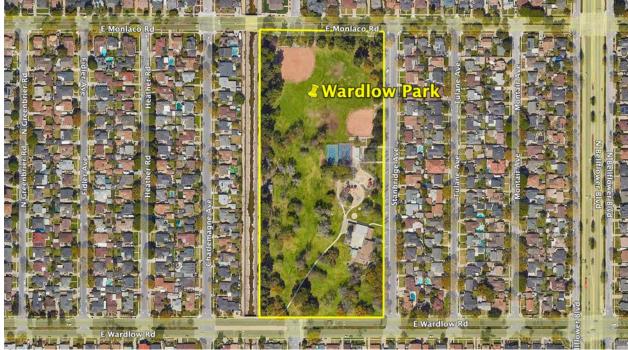

# SUBJECT: SECOND NESTING BIRD SURVEY REPORT WARDLOW PARK, LONG BEACH, CALIFORNIA

Dear Daniel,

At your request, Hamilton Biological, Inc., has conducted a second survey for any birds potentially nesting in trees planned for pruning or removal in Wardlow Park in Long Beach (Figure 1).

**Figure 1.** The survey area consisted of Wardlow Park, located north of East Wardlow Road in Long Beach. Trees within 300 feet of this area were surveyed for the potential presence of nesting raptors.